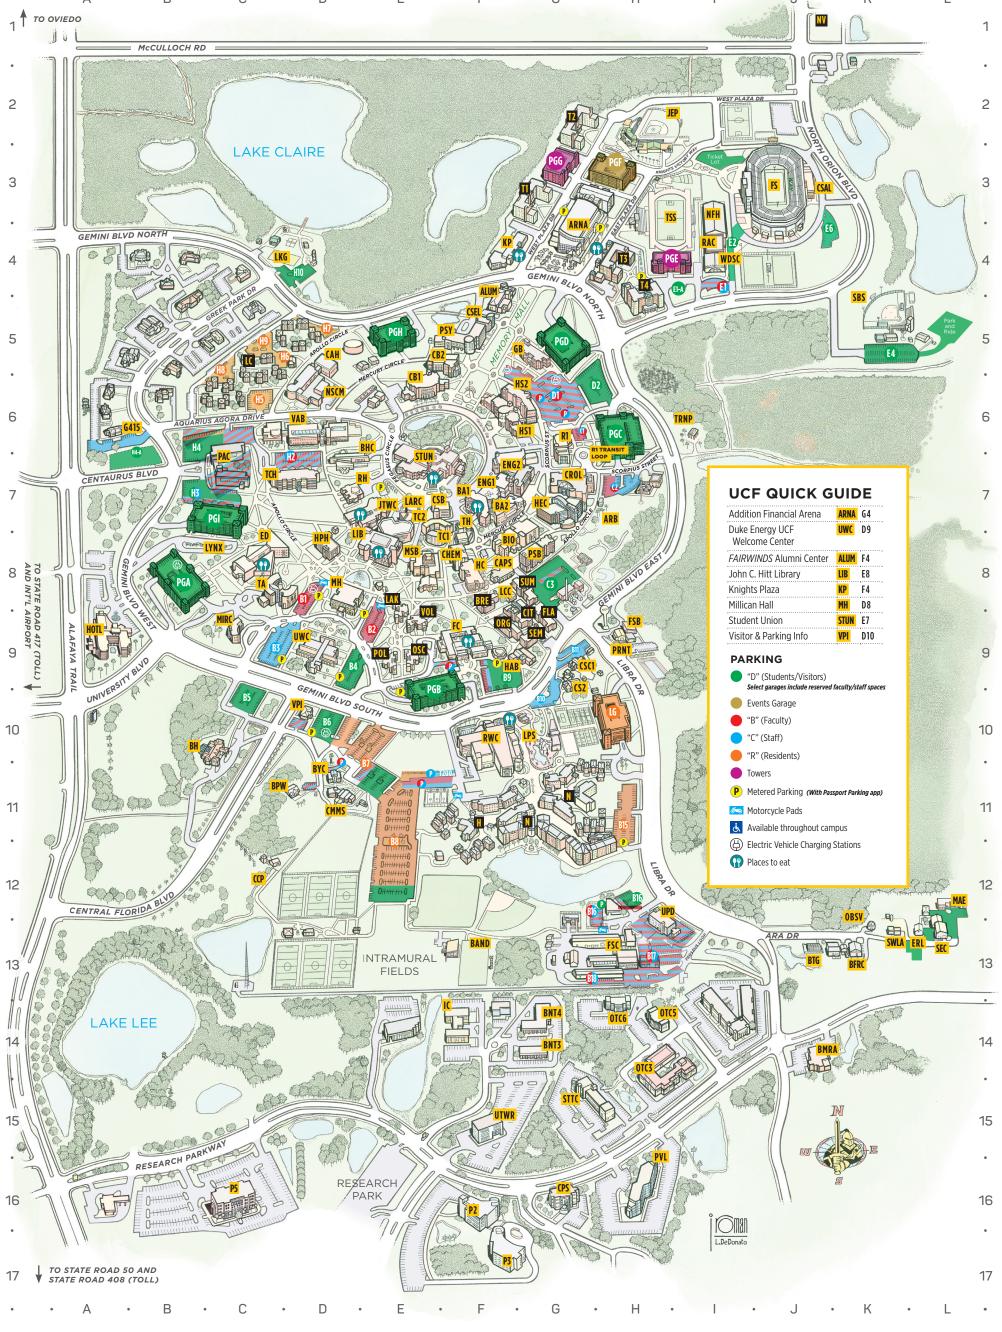

# **VISITOR PARKING**

Visitors must purchase a daily or hourly parking permit, then park in areas designated for students or visitors. Payment must be made prior to parking.

### VIRTUAL DAILY PERMIT

The daily parking fee is \$5. After 5:30 p.m. the fee is \$3. Daily parking permits can be purchased at **parking.ucf.edu** or in the **UCF Mobile App**, which uses the vehicle's license

plate as a virtual daily permit.

Daily permits can also be obtained at the Visitor and Parking Information Center, Garage B office, or daily-permit dispensers located in many student parking facilities. Daily permits are only valid in unreserved garages and parking lots with a green "D" sign.

# HOURLY OPTIONS

For short-term parking, options include 1- or 2-hour timed spaces at the Visitor Center (lot B6) and

meter spaces located throughout campus. Metered spaces use the **Passport Parking app** instead of coins. Smartphone users can download the app or go to **ppprk.com** to create an account. If you do not have a smartphone, nearby signage displays a phone number to contact.

## NOSE-IN PARKING

All vehicles on campus must park nose-in and plate-out. **No back-in or pull-through parking is allowed.** 

## **BUILDING ABBREVIATION**

| ABBR.       | BUILDING NAME                                             | GRID       |
|-------------|-----------------------------------------------------------|------------|
|             |                                                           |            |
| ALUM<br>ARB | FAIRWINDS Alumni Center Arboretum                         | F4<br>H7   |
| ARNA        | Addition Financial Arena                                  | G4         |
| ARNA        | Veterans Academic Resource Ctr.                           | G4         |
| BA1<br>BA2  | Business Administration I                                 | F7         |
| BAND        | Business Administration II Band Practice Facility         | F13        |
| BFRC        | Biology Field Research Ctr.                               | K13        |
| BH          | Burnett House                                             | B10        |
| BIO         | Burnett Honors College                                    | D7<br>F8   |
| BMRA        | Biological Sciences Building Bio-Molecular Research Annex | J14        |
| BNT3-4      | Bennett Building 3 & 4                                    | G14        |
| BPW         | Scholarship House                                         | D11        |
| BTG<br>BYC  | Bio Transgenic Greenhouse Barbara Ying Center             | J13<br>D11 |
| CAH         | College of Arts & Humanities                              | D5         |
| CAPS        | Counseling & Psychological Services                       | F8         |
| CB1         | Classroom Building I                                      | E6         |
| CB2<br>CB2  | Classroom Building II                                     | E5         |
| CCP         | ROTC (Army/Air Force) Challenge Course                    | F5<br>C12  |
| CHEM        | Chemistry                                                 | F8         |
| CMMS        | Center for Multilingual                                   | D11        |
| CPS         | Multicultural Studies Center for Public Safety            | G16        |
| CROL        | College of Optics & Photonics                             | G7         |
| CSAL        | Wayne Densch Center for Student                           | J3         |
| 66D         | Athlete Leadership                                        |            |
| CSCI        | College of Sciences Creative School for Children 1        | E7         |
| CSEL        | Career Services                                           | F5         |
| CSEL        | Experiential Learning                                     | F5         |
| ED          | Education Complex & Gym                                   | (8         |
| ED<br>ENG1  | Curriculum Materials Center Engineering I                 | C8<br>F7   |
| ENG2        | Engineering II                                            | F7         |
| ERL         | Engine Research Lab                                       | L13        |
| FC          | Ferrell Commons                                           | F9         |
| FCA         | Magnolia Room at Live Oak<br>Event Center                 | F9         |
| FCA         | Live Oak Event Center                                     | F9         |
| FCD         | '63 South Dining Hall                                     | F9         |
| FCE         | Auditorium                                                | F9         |
| FCF         | Student Accessibility Services                            | F9<br>J3   |
| FS<br>FS    | Bounce House<br>Ticket Office, Athletics                  | 13         |
| FSB         | Facility Support Building                                 | H9         |
| FSC         | Facilities & Safety A-F                                   | H13        |
| G415        | Fraternity & Sorority Life                                | A6         |
| GB<br>HAB   | UCF Global Building Housing Administration Building       | G5<br>F9   |
| НС          | Health Center & Pharmacy                                  | F8         |
| HEC         | L3Harris Engineering Center                               | G7         |
| HOTL<br>HPH | Celeste Hotel Howard Phillips Hall                        | A9<br>D8   |
| HPH         | Orientation / First Year Experience                       | D8         |
| HPH         | University Testing Center                                 | D8         |
| HS1         | Health Sciences I                                         | F6         |
| HS2<br>IC   | Health Sciences II Innovative Center                      | G6<br>F14  |
| JEP         | John Euliano Park                                         | H2         |
| JTWC        | Bookstore (Washington Center)                             | E7         |
| JTWC        | John T. Washington Center                                 | E7         |
| KP<br>KP    | Bookstore (Knights Plaza)  Knights Plaza                  | H4<br>F4   |
| LARC        | Library Automated Retrieval Center                        | E7         |
| LCC         | Libra Community Center                                    | F8         |
| LIB         | Library, John C. Hitt                                     | E8         |
| LKG<br>LPS  | Lake Claire Recreation Area Leisure Pool                  | C4<br>G10  |
| LYNX        | LYNX Transit Station                                      | (8         |
| MAE         | MAE/OM Laboratory                                         | L12        |
| MH          | Admissions, Graduate                                      | D8         |
| MH          | Student Financial Assistance                              | D8         |